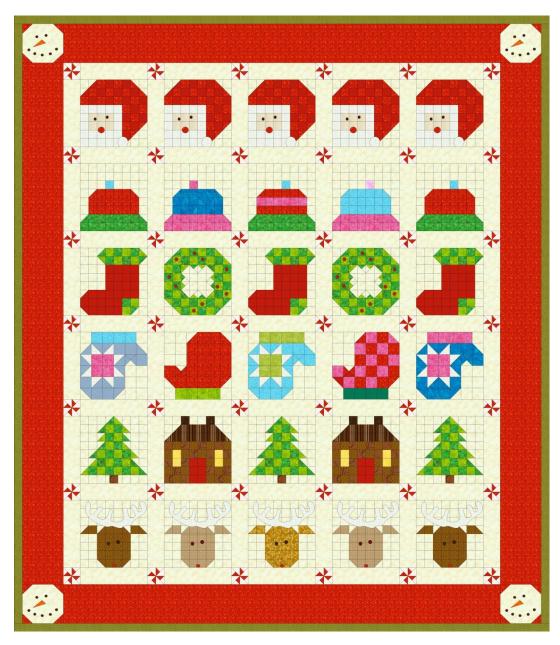

## Quilt Doodle BOM 2016

"Tis The Season" Finished measurement 63" x 73"

Small print fabric or tone on tone fabrics work best for this quit. Yardage... is an estimate with extra added in.

4 yards Background fabric-cream

BOM Button Packs; https://www.etsy.com/shop/quiltdoodledesigns

Quiltdoodledesigns.com

January- reindeer
March- cabins
May- star mittens
July- socks
September-Santas

November- Pinwheel blocks

February- trees

April- plain and checkerboard mittens

June- wreathes August- hats

October- corner snowmen

December- Putting quilt together

with sashing and borders.

Let's have some quilty fun!